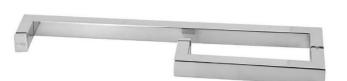

Model: GDH-SQ818CH

• Description: 8" x 18" Square Towel Bar Combo Handle

Glass Thickness: 6 mm to 12 mm Glass

• Spacing: 8" & 18" center to center

• Hole Diameter Required: ½"

Material: SS304 (Stainless Steel)

• Tube Diameter: 3/4"

Color: Polished Chrome

• Shipping Weight: 1.61 lbs.

• Minimum Order: 1 Each

• 3 Year Limited Warranty

Nerval towel bar combo handles are great for situations in which there is no towel bar close to the shower. All frameless shower door products have been designed and developed to meet industry norms and safety requirements. However, before installing make sure your enclosure adheres to listed guidelines on glass weight and size restrictions. Consult local building code prior to installation and always use safety glass.